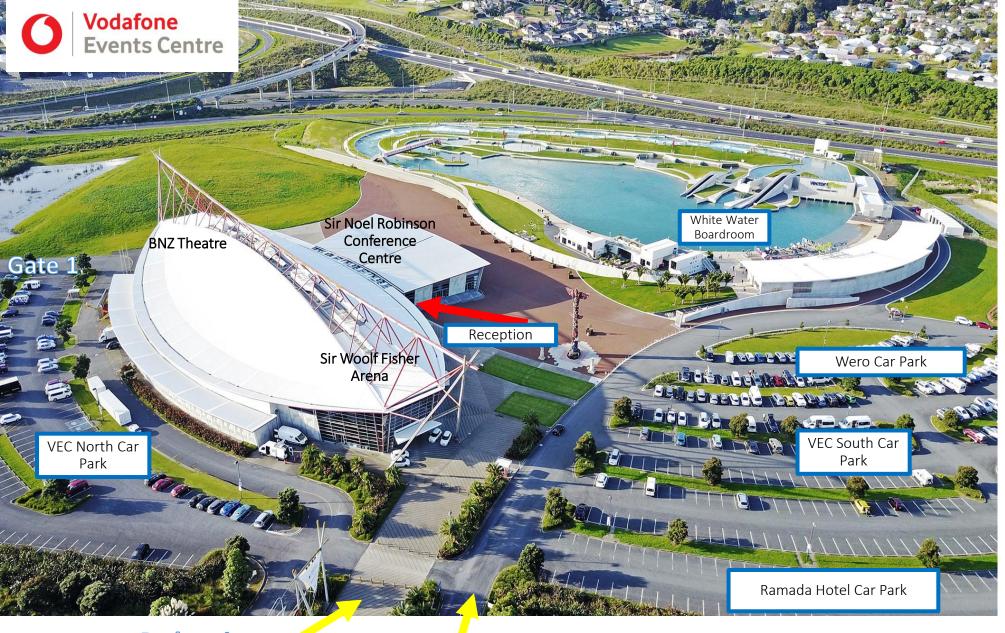

## **RECEPTION & ADMIN OFFICE**

Facing the colourful Pou Kapua with the events centre on your left, access is via the Sir Noel Robinson Conference Centre doors (red arrow).

Reception is on the Ground Floor, Admin Office is on Level 1.

Pedestrian

access

**Main Gate**