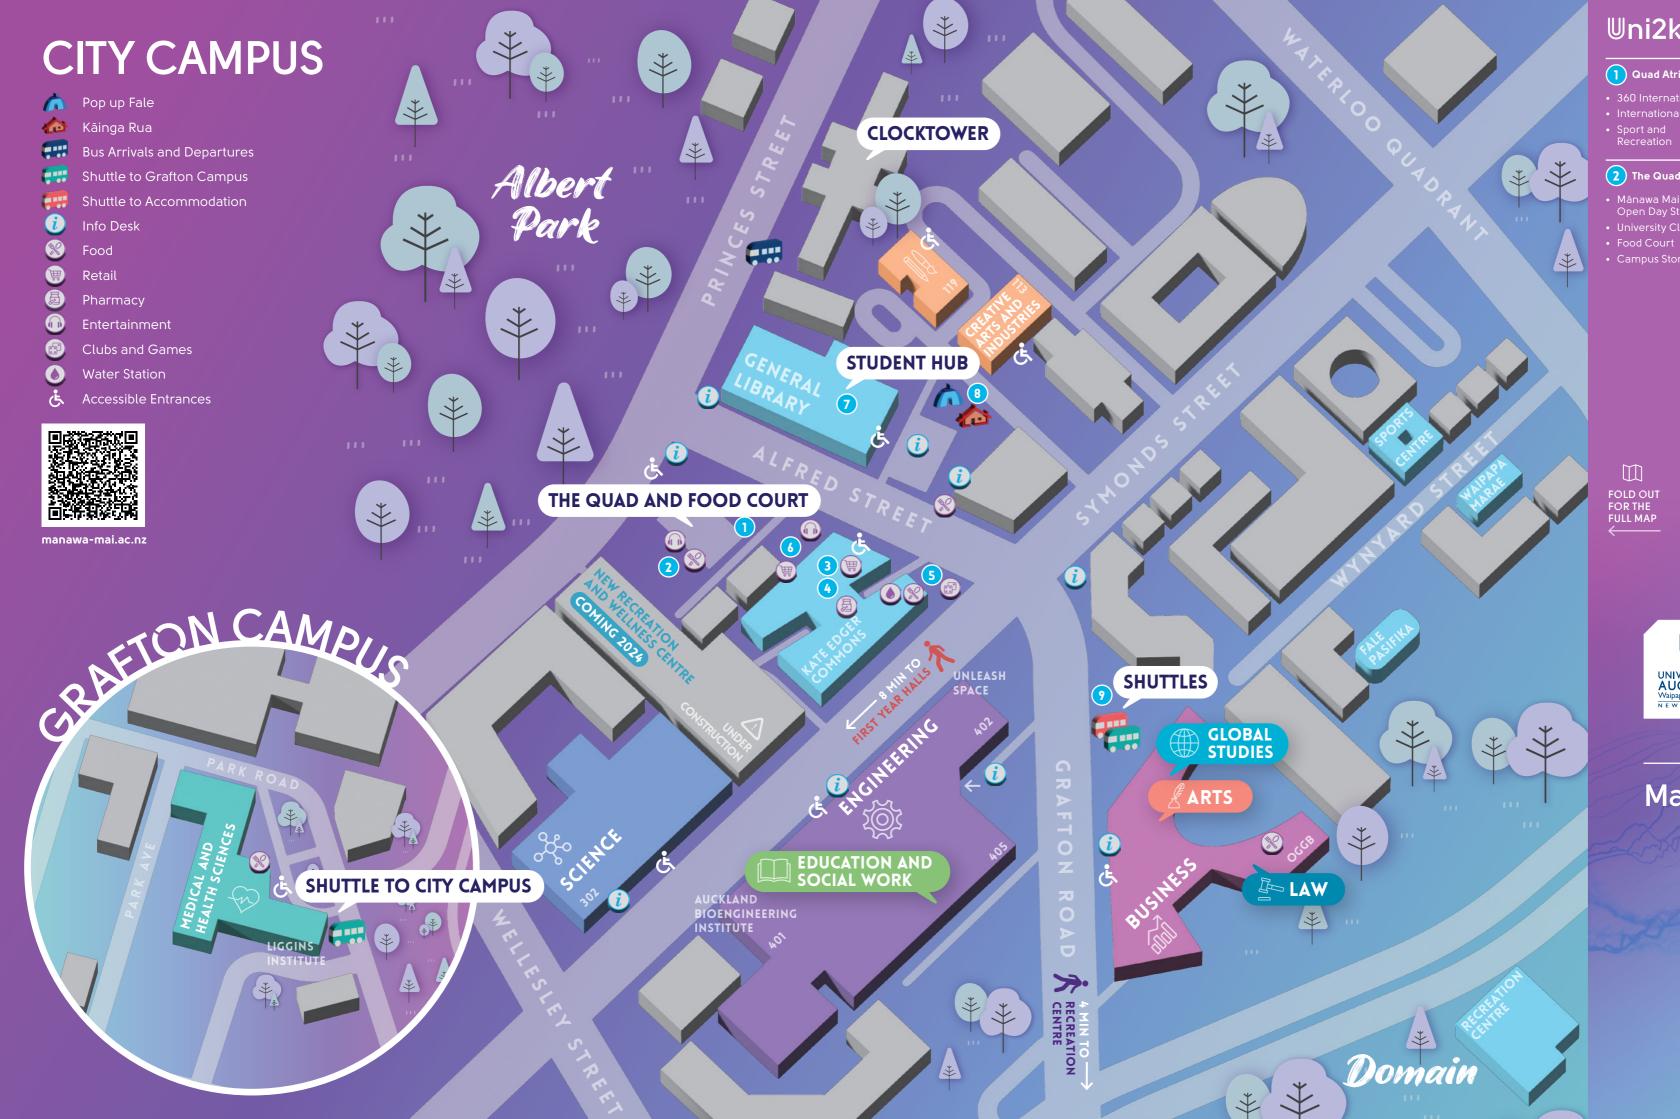

# Uni2know

- 1 Quad Atrium

- Sport and Recreation
- 2 The Quad
- University Clubs

  - - Food and Beverage



- University Health and Counselling Services & Wellbeing



3 Student Common

(Kate Edge

- 5 Shaky Isles Courtyard







- 9 Shuttle Bus Stop
- Workshop 101
  Seminar Room





Map and Programme 2022



#### 360 International

Hear from students about their 360 International experiences 11 am & 1 pm

All Day

## Sports & Recreation

Take on Sport & Rec's basketball or rowing challenge. Meet the team

## All Day

## Summer Start

Get a head start on your University journey with Summer Start All Day

One year full-time at University.

Presentation on university life, the opportunities, and how it works

### 10am, 12pm, 2pm

#### **New Start** Over 20? Chat with us about making